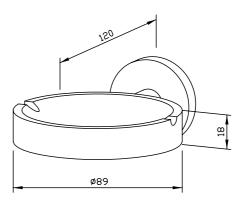

## ASHTRAY AC211

89 x 45 x 120 mm

- Ashtray in solid, germ-reducing and easy-care stainless steel (AISI 303), satin finished.
   Further available surfaces: see below.
- Concealed anti-theft two-point rosette wall mounting.

| <ul> <li>Holder diameter</li> </ul> | 16 mm |
|-------------------------------------|-------|
| Dish diameter                       | 89 mm |
| Height                              | 18 mm |

- Mounting with two screws.
- Delivery includes fixing material.
- Weight, including single package: 0.6 kg

Dimensions: 89 x 45 x 120 mm

Article No. AC211

| Available surfaces        | ID No.  |
|---------------------------|---------|
| satin finished (standard) | 700 211 |
| highly polished           | 731 211 |